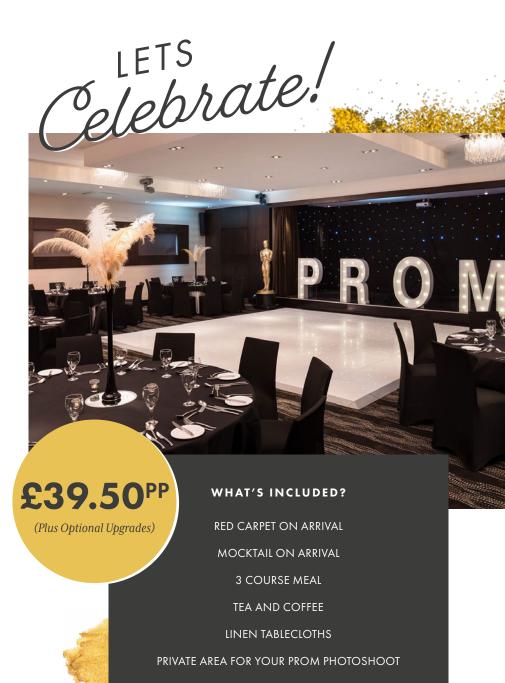

# PROM upgrade PACKAGE

Includes:
USE OF SELFIE MIRROR (2 HOURS)

And choice of:

LED 'PROM' LETTERS or NEON 'PROM' SIGN WITH BACKDROP

£495

ADD ARRIVAL CANAPÉS
CHOCOLATE DIPPED STRAWBERRIES £2.50

For more information or to book please contact eventsales@radhotelgroup.com